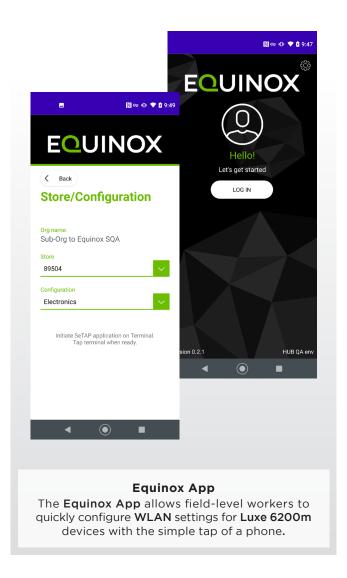

## **Equinox App**

Use a simple tap of a smartphone to securely set up and configure Luxe 6200m terminals in the field. Quickly activate WLAN connectivity and define power management settings based on the sub-organizations, departments, and devices defined in HUB.