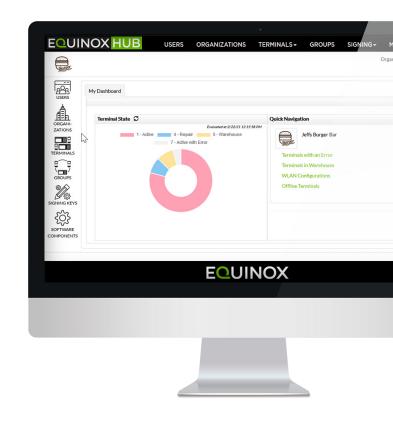

#### VISUAL DASHBOARD

Gain a real-time snapshot of all activity and alerts through a personalized dashboard. Users can design their dashboard to fit their roles, as well as include quick links to most-used functions. Visual charts and graphs can be added highlight key metrics.

#### **DYNAMIC TERMINAL MONITORING & REPORTING**

Receive real-time diagnostics and alerts when terminals go offline. Set parameters when alerts will be generated: online/offline, duration, email address, and alert history.