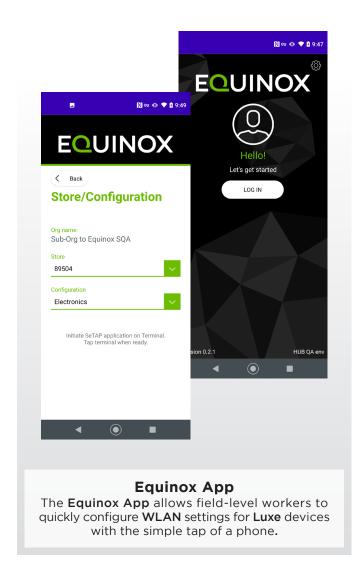

## **Equinox App**

Use a simple tap of a smartphone to securely set up and configure Luxe terminals in the field. Quickly activate WLAN connectivity and define power management settings based on the suborganizations, departments, and devices defined in HUB.