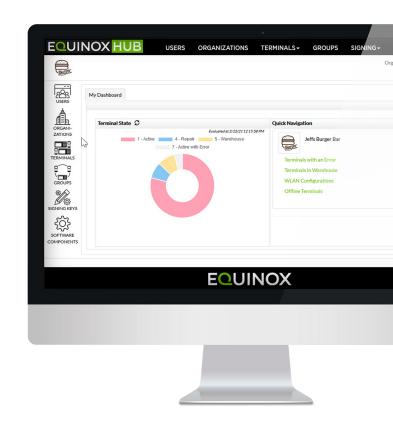

#### **VISUAL DASHBOARD**

Gain a real-time snapshot of all activity and alerts through a personalized dashboard. Users can design their dashboard to fit their roles, as well as include quick links to most-used functions. Visual charts and graphs can be added highlight key metrics.

#### **DYNAMIC TERMINAL MONITORING & REPORTING**

Receive real-time diagnostics and alerts when terminals go offline. Set parameters when alerts will be generated: online/offline, duration, email address, and alert history.