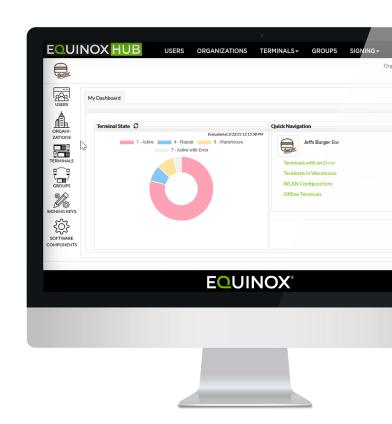

#### **VISUAL DASHBOARD**

Gain a real-time snapshot of all activity and alerts through a personalized dashboard. Users can design their dashboard to fit their roles, as well as include quick links to most-used functions. Visual charts and graphs can be added highlight key metrics.

#### **DYNAMIC TERMINAL MONITORING & REPORTING**

Receive real-time diagnostics and alerts when terminals go offline. Set parameters when alerts will be generated: online/offline, duration, email address, and alert history.