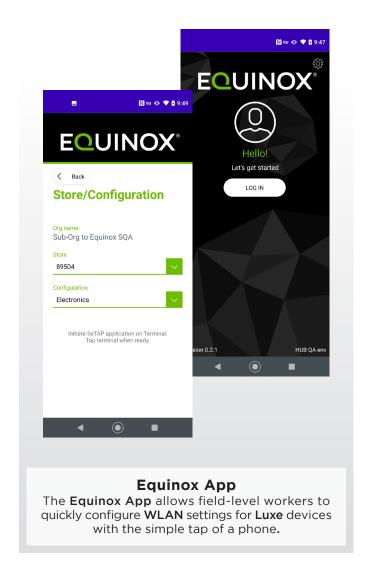

## **Equinox App**

Use a simple tap of a smartphone to securely set up and configure Luxe terminals in the field. Quickly activate WLAN connectivity and define power management settings based on the suborganizations, departments, and devices defined in HUB.