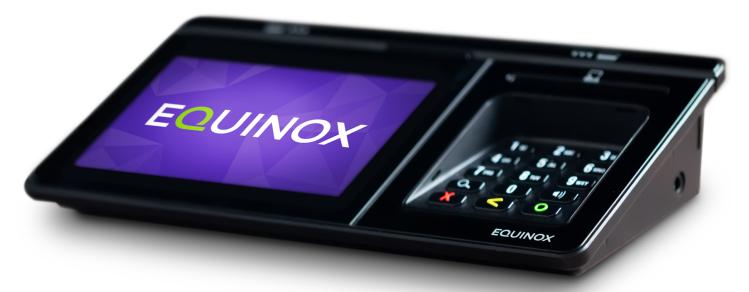

#### **ELEGANT DESIGN**

The sleek high-gloss finish and crystal-clear display combine to engage customers and enhance the check-out experience. Its compact size, horizontal layout, and top face-mounted card readers optimize overall footprint and eliminate the clutter associated with traditional mounting stands.

- High-definition touch display in a five-inch screen size
- In-mold decoration technology and backlit hard-plastic tactile keys improve usability