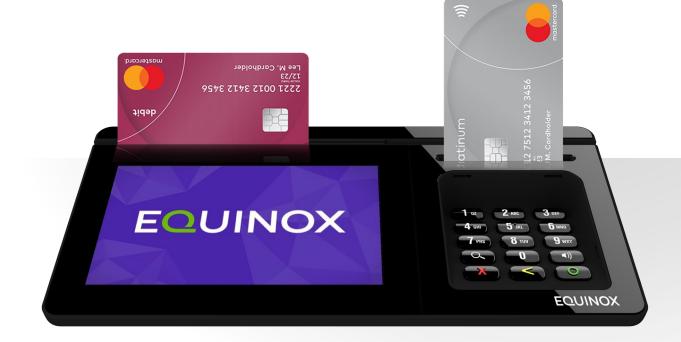

### **RETAIL PAYMENT SOLUTION**

The Luxe 8500i integrated payment terminal combines sleek, elegant design features with a smart and secure architecture that the customer experience by turning the point of sale into an engaging point of interaction.

#### **ROBUST SECURITY**

The Luxe 8500i meets the most stringent security standards. It is PCI PTS 6.x certified and PCI P2PE v3.1 validated for Domains 1 & 5. Payment applications can reside in the terminal and securely interface with the integrated PIN pad, with each running in its own domain.

- All the leading point-to-point encryption schemes are supported to protect card data at the earliest point in the transaction lifecycle
- In-lane remote key injection allows businesses to securely update cryptographic keys